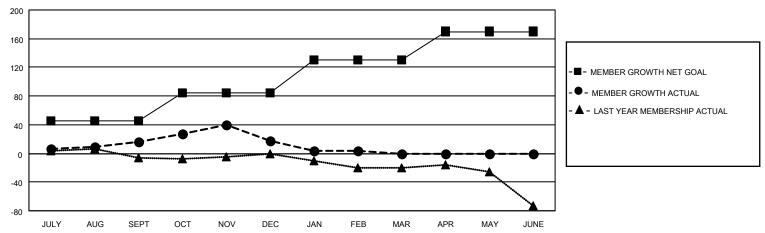

## GOALS AND ACTUAL MEMBERS CUMULATIVE

| DROPPED CLUBS: 4 |    | 32 CLUBS OF 70 ADDED 1 OR<br>MORE NEW MEMBERS | GENDER DISTRIBUTION           |              |  |
|------------------|----|-----------------------------------------------|-------------------------------|--------------|--|
|                  |    | MORE NEW MEMBERS                              | MALE                          | 502 (52.24%) |  |
|                  |    |                                               | FEMALE 459 (47.76%)           |              |  |
| DROPPED MEMBERS  |    |                                               | NON BINARY                    | 0 (0.00%)    |  |
|                  |    |                                               | PREFER NOT TO ANSWER          | 0 (0.00%)    |  |
| DECEASED         | 8  |                                               |                               |              |  |
| CLUB CANCELLED   | 0  | CLICK HERE FOR CUMULATIVE                     | TOTAL FAMILY UNIT MEMBERS 302 |              |  |
| OTHER            | 69 | MEMBERSHIP DATA                               |                               |              |  |
| TOTAL            | 77 |                                               | FAMILY MEMBERS PAYING HAI     | _F DUES 156  |  |
|                  |    |                                               |                               |              |  |